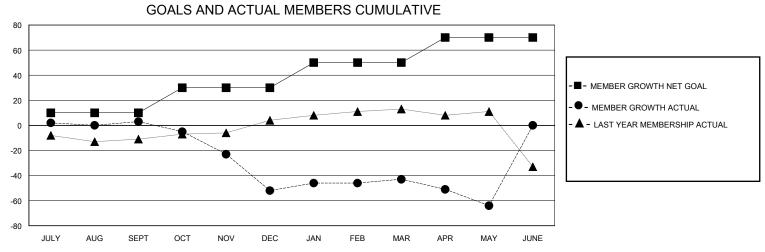

## District 46

Results as of: 5/31/2020

| GMT:                  |               |           | GMT CA        |                       |                         |                         |                                                    |  |
|-----------------------|---------------|-----------|---------------|-----------------------|-------------------------|-------------------------|----------------------------------------------------|--|
| Clubs                 |               |           |               | Members               |                         |                         |                                                    |  |
| RESULTS FOR 2019-2020 |               |           |               | RESULTS FOR 2019-2020 |                         |                         |                                                    |  |
| QUARTER               | NEW CLUB GOAL | NEW CLUBS | DROPPED CLUBS | QUARTER MEN           | MBER GROWTH NET<br>GOAL | MEMBER GROWTH<br>ACTUAL | DROPPED<br>MEMBERS ACTUAL<br>(including transfers) |  |
| JULY/AUG/SEPT         | 0             | 0         | 0             | JULY/AUG/SEPT         | 10                      | 32                      | 27                                                 |  |
| OCT/NOV/DEC           | 1             | 0         | 2             | OCT/NOV/DEC           | 20                      | 29                      | 82                                                 |  |
| JAN/FEB/MAR           | 0             | 0         | 0             | JAN/FEB/MAR           | 20                      | 43                      | 30                                                 |  |
| APR/MAY/JUNE          | 1             | 0         | 1             | APR/MAY/JUNE          | 20                      | 5                       | 25                                                 |  |